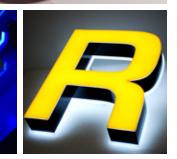

### Acrylic Front-Lit

Acrylic Front-Lit channel letters are one of the most popular and cost effective sign options on the market today. Each character is equipped with low-voltage LED illumination which emits light through the translucent acrylic front face of each letter while the reverse is guarded to prevent natures friends from nesting.

### Acrylic Front & Back - Lit

Acrylic Front & Back - Lit letters are the combination of forward and reverse illumination generates an outcome that is both eye-catching and elegant, yet simple.

Similar to the reverse-illuminated series the rear of each letter uses clear polycarbonate to protect them from mother nature and any little creatures looking for a place to call home.