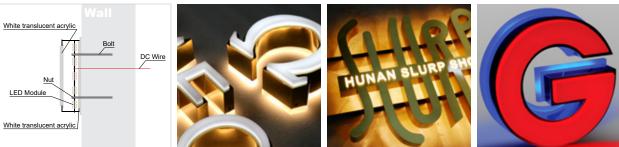

# Lumi Letters

Pre-wired LED letters are ready to install when you receive them. They come with all the necessary electrical components to complete installation. The channel letter are available UL and Non-UL listed.

### Epoxy Front-Lit

Epoxy Letter use a specially formulated resin for a uniformly diffused light transfer, making these letters bright and refined. Magnificently sculpted and engineered, these letters are a perfect choice for any interior low-profile signs with a depth of 1.5 inch. Epoxy resin filled channel letters can be produced to your specific requirements in a wide variety of sizes, fonts and color and equipped for easy installation and service access.

### Acrylic Front-Lit

Acrylic Front-Lit channel letters are one of the most popular and cost effective sign options on the market today. Each character is equipped with low-voltage LED illumination which emits light through the translucent acrylic front face of each letter while the reverse is guarded to prevent natures friends from nesting.