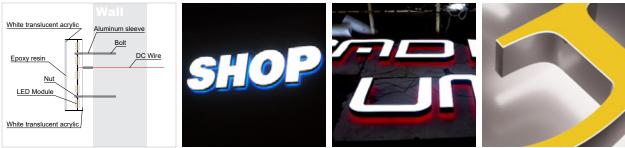

### Epoxy Front-Lit

Epoxy Letter use a specially formulated resin for a uniformly diffused light transfer, making these letters bright and refined. Magnificently sculpted and engineered, these letters are a perfect choice for any interior low-profile signs with a depth of 1.5 inch. Epoxy resin filled channel letters can be produced to your specific requirements in a wide variety of sizes, fonts and color and equipped for easy installation and service access.

### Technical details and options:

- Depth : 1.5 ~ 3" (custom available)
- Return : Stainless steel, Aluminum, G/A steel (custom available)
- Painting : various colors (custom available)
- UV Protected Resin : various color translucent vinyl face
- LED Color : 2500K~10000K, Red, Green, Blue, Yellow, RGB fullcolor

### Acrylic Front-Lit

Acrylic Front-Lit channel letters are one of the most popular and cost effective sign options on the market today. Each character is equipped with low-voltage LED illumination which emits light through the translucent acrylic front face of each letter while the reverse is guarded to prevent natures friends from nesting.