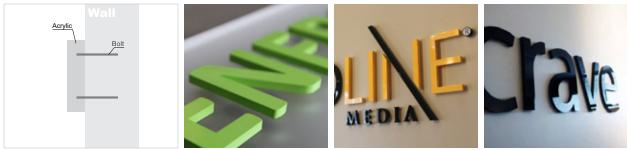

### Acrylic Front-Lit

Acrylic Front-Lit channel letters are one of the most popular and cost effective sign options on the market today. Each character is equipped with low-voltage LED illumination which emits light through the translucent acrylic front face of each letter while the reverse is guarded to prevent natures friends from nesting.

### Technical details and options:

- Depth : 1.5 ~ 3" (custom available)
- Return : Stainless steel, Aluminum, G/A steel (custom available)
- Painting : various colors (custom available)
- UV Protected Resin : various color translucent vinyl face
- LED Color : 2500K~10000K, Red, Green, Blue, Yellow, RGB fullcolor