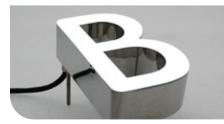

### **EASY TO INSTALL** Fast and Simple Installation.

NES Lights LED-lit letter is Comes out as a finished product, It doesn't need to assemble or weld.

#### ▼Lumi Letter Sign

▼ Channel Letter Sign