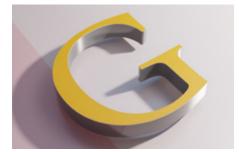

# Lumi Letters

Pre-wired LED letters are ready to install when you receive them. They come with all the necessary electrical components to complete installation. The channel letter are available UL and Non-UL listed.

### What is The Difference Between Channel Letters and Lumi Letters?