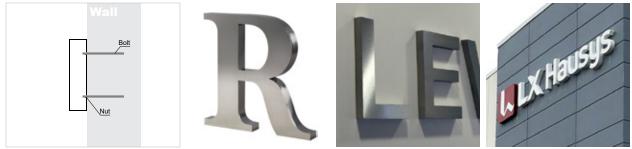

### NO TRIM CAP "Infinity Edge" Face Option

Creates clean trimless. infinity edge look on sign face so favored by high-end retails or architectural environments.

▼ Channel Letter Sign

### 1" THICK LOW Profile System

Optimized light diffusion technology outshines conventional channel letter signs.

### ▼Lumi Letter Sign

▼ Channel Letter Sign

### **EASY TO INSTALL** Fast and Simple Installation.

NES Lights LED-lit letter is Comes out as a finished product, It doesn't need to assemble or weld.

#### ▼Lumi Letter Sign

▼ Channel Letter Sign

### **STAINLESS MATERIAL** Fabricated Stainless Steel Letters

Offering excellent resistance to corrosion. Also available and recommended for more harsh environments. such as coastal areas.

▼Lumi Letter Sign

▼ Channel Letter Sign

BEST BRIGHTNESS High Quality Array LEDs

The LED technology used illuminates a crisper brightness while saving more energy to that of the traditional lights.