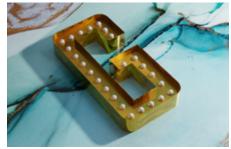

### Acrylic Neon - Lit

Acrylic Neon - Lit letter signs are constructed of engraved clear or white translucent acrylic face.

LED modules are installed in the letters.

The letters can be used both indoors and outdoors.

You will get the classic look of Neon Signs with the energy saving and long life expectancy of LED lights.

### Technical details and options:

- Depth : 1.5 ~ 3" (custom available)
- Return : Stainless steel, Aluminum, G/A steel (custom available)
- Return Painting : various colors (custom available)
- Acrylic Face : various translucent color painting
- LED Color : 2500K~10000K, Red, Green, Blue, Yellow, RGB fullcolor