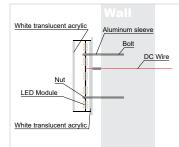

### Acrylic Front-Lit

Acrylic Front-Lit channel letters are one of the most popular and cost effective sign options on the market today. Each character is equipped with low-voltage LED illumination which emits light through the translucent acrylic front face of each letter while the reverse is guarded to prevent natures friends from nesting.

### Technical details and options:

- Depth : 1.5 ~ 3" (custom available)
- Return : Stainless steel, Aluminum, G/A steel (custom available)
- Painting : various colors (custom available)
- UV Protected Resin : various color translucent vinyl face
- LED Color : 2500K~10000K, Red, Green, Blue, Yellow, RGB fullcolor