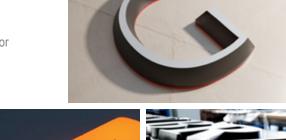

### NO TRIM CAP "Infinity Edge" Face Option

Creates clean trimless. infinity edge look on sign face so favored by high-end retails or architectural environments.

▼ Channel Letter Sign

### 1" THICK LOW Profile System

Optimized light diffusion technology outshines conventional channel letter signs.

### ▼Lumi Letter Sign

▼ Channel Letter Sign