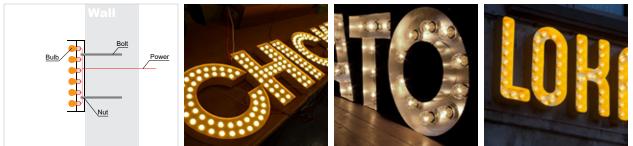

### Bulb - Lit

Bulb - Lit letters is guaranteed to offer a nostalgic touch with a modern flare that demonstrates this is a place for good times. Using our precision extruded metal casings each letter is crafted with open or closed front faces and fitted with a series individual inset bulbs to match the contour of your customers choice shape and style letter.

### Technical details and options:

- Depth : 3 ~ 5" (custom available)
- Return & Face : Stainless steel, Aluminum, G/A steel (custom available)
- Painting : various colors (custom available)
- Bulb LED Color : 2500K~10000K, Red, Green, Blue, Yellow, RGB fullcolor