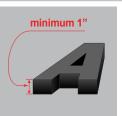

### 1" THICK LOW Profile System

Optimized light diffusion technology outshines conventional channel letter signs.

### ▼Lumi Letter Sign

▼ Channel Letter Sign