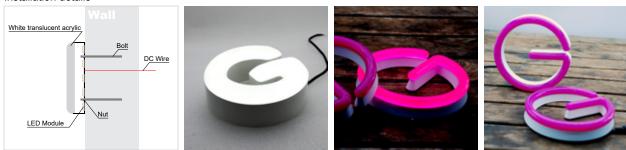

### Acrylic Neon - Lit

Acrylic Neon - Lit letter signs are constructed of engraved clear or white translucent acrylic face.

LED modules are installed in the letters.

The letters can be used both indoors and outdoors.

You will get the classic look of Neon Signs with the energy saving and long life expectancy of LED lights.

### Acrylic Neon - Lit Channel

Acrylic Neon Channel Signage also known as open face LED channel letters is a type of

sign where the LED Neon tubes are exposed

from the front face and cased in metal/acrylic. Exposed LED Neon channel letters can be used almost anywhere and at any event like your office, café, bar, party, wedding, hotel, residential building and even studios.