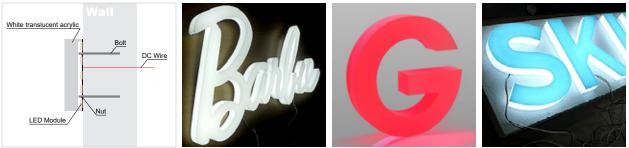

### Acrylic Front-Lit

Acrylic Front-Lit channel letters are one of the most popular and cost effective sign options on the market today. Each character is equipped with low-voltage LED illumination which emits light through the translucent acrylic front face of each letter while the reverse is guarded to prevent natures friends from nesting.

### Technical details and options:

- Depth : 1.5 ~ 3" (custom available)
- Return : Stainless steel, Aluminum, G/A steel (custom available)
- Painting : various colors (custom available)
- UV Protected Resin : various color translucent vinyl face
- LED Color : 2500K~10000K, Red, Green, Blue, Yellow, RGB fullcolor

### Acrylic Back - Lit

Given their remarkable ability to project style the Acrylic Back - Lit channel letters add a touch of class that is memorable and sought after in today's designer sign industry.

Used in either interior and exterior applications, this option is mounted off the surface wall allowing their low-voltage LED lights to radiate outward from behind each channel letter.

### Technical details and options:

- Depth : 1 ~ 3" (custom available)
- Return & Face: Stainless steel, Aluminum, G/A steel (custom available)
- Painting : various colors (custom available)
- LED Color : 2500K~10000K, Red, Green, Blue, Yellow, RGB fullcolor