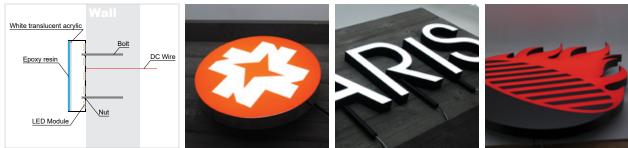

### NO TRIM CAP "Infinity Edge" Face Option

Creates clean trimless. infinity edge look on sign face so favored by high-end retails or architectural environments.

▼ Channel Letter Sign

### 1" THICK LOW Profile System

Optimized light diffusion technology outshines conventional channel letter signs.

### ▼Lumi Letter Sign

▼ Channel Letter Sign

### **EASY TO INSTALL** Fast and Simple Installation.

NES Lights LED-lit letter is Comes out as a finished product, It doesn't need to assemble or weld.

#### ▼Lumi Letter Sign

▼ Channel Letter Sign