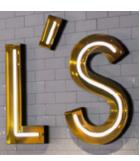

### Acrylic Neon - Lit

Acrylic Neon - Lit letter signs are constructed of engraved clear or white translucent acrylic face.

LED modules are installed in the letters.

The letters can be used both indoors and outdoors.

You will get the classic look of Neon Signs with the energy saving and long life expectancy of LED lights.

### Acrylic Neon - Lit Channel

Acrylic Neon Channel Signage also known as open face LED channel letters is a type of

sign where the LED Neon tubes are exposed

from the front face and cased in metal/acrylic. Exposed LED Neon channel letters can be used almost anywhere and at any event like your office, café, bar, party, wedding, hotel, residential building and even studios.