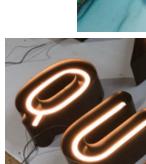

### Acrylic Neon - Lit Channel

Acrylic Neon Channel Signage also known as open face LED channel letters is a type of

sign where the LED Neon tubes are exposed

from the front face and cased in metal/acrylic. Exposed LED Neon channel letters can be used almost anywhere and at any event like your office, café, bar, party, wedding, hotel, residential building and even studios.

### Technical details and options:

- Depth : 1.5 ~ 3" (custom available)
- Return : Stainless steel, Aluminum, G/A steel (custom available)
- Return Painting : various colors (custom available)
- Acrylic Face : various translucent color painting
- LED Color : 2500K~10000K, Red, Green, Blue, Yellow, RGB fullcolor