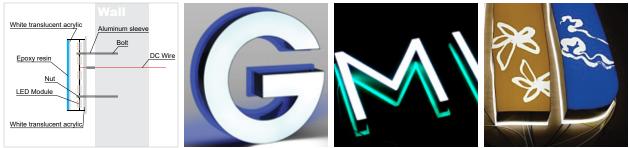

### Acrylic Hybrid Front & Back - Lit

Hybrid Front & Back - Lit letters are the easiest way make a bold statement that captures attention. The combination of forward and reverse illumination generates an outcome that is both eye-catching and elegant, yet simple.

### Technical details and options:

- Depth : 3" (custom available)
- Return : Stainless steel, Aluminum, G/A steel (custom available)
- Painting : various colors (custom available)
- Acrylic Face : various color translucent vinyl face
- · Back Acrylic : various translucent color painting
- LED Color : 2500K~10000K, Red, Green, Blue, Yellow, RGB fullcolor