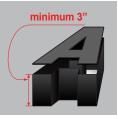

ic Back Lit
- P9. Acrylic Half Back Lit
- P10. Acrylic Side Lit
- P11. Epoxy Hybrid Front & Back Lit
- P12. Acrylic Hybrid Front & Back Lit
- P13. Acrylic Hybrid Push Thru Front & Back Lit
- P14. Acrylic Neon Lit
- P15. Acrylic Neon Lit Channel
- P16. Bevel Edge Front & Back Lit
- P17. Bulb Lit
- P18. Non-Lit
- P19. Acrylic Non-Lit
- P20. Rigid foam PVC sheet Non-Lit

### What is The Difference Between Channel Letters and Lumi Letters?

### NO TRIM CAP "Infinity Edge" Face Option



Creates clean trimless. infinity edge look on sign face so favored by high-end retails or architectural environments.



▼ Channel Letter Sign



### 1" THICK LOW Profile System



Optimized light diffusion technology outshines conventional channel letter signs.

### ▼Lumi Letter Sign

▼ Channel Letter Sign





### **EASY TO INSTALL** Fast and Simple Installation.



NES Lights LED-lit letter is Comes out as a finished product, It doesn't need to assemble or weld.

#### ▼Lumi Letter Sign

▼ Channel Letter Sign





### **STAINLESS MATERIAL** Fabricated Stainless Steel Letters



Offering excellent resistance to corrosion. Also available and recommended for more harsh environments. such as coastal areas.



▼Lumi Letter Sign

▼ Channel Letter Sign



BEST BRIGHTNESS High Quality Array LEDs



The LED technology used illuminates a crisper brightness while saving more energy to that of the traditional lights.

#### ▼Lumi Letter Sign



▼ Channel Letter Sign





### Epoxy Front-Lit

Epoxy Letter use a specially formulated resin for a uniformly diffused light transfer, making these letters bright a