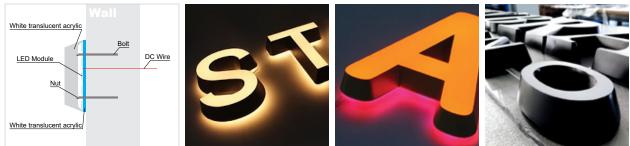

### Epoxy Front-Lit

Epoxy Letter use a specially formulated resin for a uniformly diffused light transfer, making these letters bright and refined. Magnificently sculpted and engineered, these letters are a perfect choice for any interior low-profile signs with a depth of 1.5 inch. Epoxy resin filled channel letters can be produced to your specific requirements in a wide variety of sizes, fonts and color and equipped for easy installation and service access.

### Technical details and options:

- Depth : 1.5 ~ 3" (custom available)
- Return : Stainless steel, Aluminum, G/A steel (custom available)
- Painting : various colors (custom available)
- UV Protected Resin : various color translucent vinyl face
- LED Color : 2500K~10000K, Red, Green, Blue, Yellow, RGB fullcolor

### Acrylic Front-Lit

Acrylic Front-Lit channel letters are one of the most popular and cost effective sign options on the market today. Each character is equipped with low-voltage LED illumination which emits light through the translucent acrylic front face of each letter while the reverse is guarded to prevent natures friends from nesting.