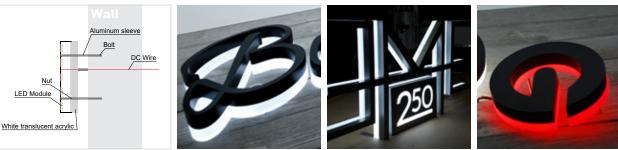

### 1" THICK LOW Profile System

Optimized light diffusion technology outshines conventional channel letter signs.

### **EASY TO INSTALL** Fast and Simple Installation.

NES Lights LED-lit letter is Comes out as a finished product, It doesn't need to assemble or weld.

### **STAINLESS MATERIAL** Fabricated Stainless Steel Letters

Offering excellent resistance to corrosion. Also available and recommended for more harsh environments. such as coastal areas.

▼Lumi Letter Sign

▼ Channel Letter Sign

BEST BRIGHTNESS High Quality Array LEDs

The LED technology used illuminates a crisper brightness while saving more energy to that of the traditional lights.