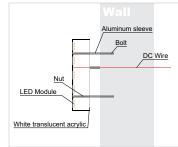

### Acrylic Back - Lit

Given their remarkable ability to project style the Acrylic Back - Lit channel letters add a touch of class that is memorable and sought after in today's designer sign industry.

Used in either interior and exterior applications, this option is mounted off the surface wall allowing their low-voltage LED lights to radiate outward from behind each channel letter.

### Technical details and options:

- Depth : 1 ~ 3" (custom available)
- Return & Face: Stainless steel, Aluminum, G/A steel (custom available)
- Painting : various colors (custom available)
- LED Color : 2500K~10000K, Red, Green, Blue, Yellow, RGB fullcolor