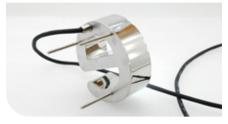

▼ Channel Letter Sign

BEST BRIGHTNESS High Quality Array LEDs

The LED technology used illuminates a crisper brightness while saving more energy to that of the traditional lights.