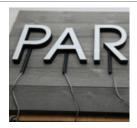

### NO TRIM CAP "Infinity Edge" Face Option

Creates clean trimless. infinity edge look on sign face so favored by high-end retails or architectural environments.

▼ Channel Letter Sign

### 1" THICK LOW Profile System

Optimized light diffusion technology outshines conventional channel letter signs.

### ▼Lumi Letter Sign

▼ Channel Letter Sign