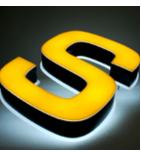

### Acrylic Front-Lit

Acrylic Front-Lit channel letters are one of the most popular and cost effective sign options on the market today. Each character is equipped with low-voltage LED illumination which emits light through the translucent acrylic front face of each letter while the reverse is guarded to prevent natures friends from nesting.

### Acrylic Front & Back - Lit

Acrylic Front & Back - Lit letters are the combination of forward and reverse illumination generates an outcome that is both eye-catching and elegant, yet simple.

Similar to the reverse-illuminated series the rear of each letter uses clear polycarbonate to protect them from mother nature and any little creatures looking for a place to call home.