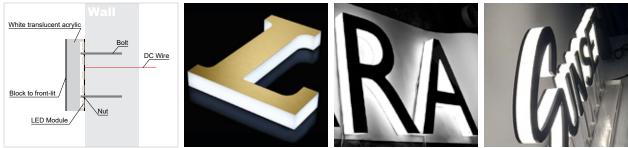

### Acrylic Front & Back - Lit

Acrylic Front & Back - Lit letters are the combination of forward and reverse illumination generates an outcome that is both eye-catching and elegant, yet simple.

Similar to the reverse-illuminated series the rear of each letter uses clear polycarbonate to protect them from mother nature and any little creatures looking for a place to call home.

### Technical details and options:

- Depth : 2 ~ 3" (custom available)
- Return : Stainless steel, Aluminum, G/A steel (custom available)
- Painting : various colors (custom available)
- UV Protected Resin : various color translucent vinyl face
- LED Color : 2500K~10000K, Red, Green, Blue, Yellow, RGB fullcolor