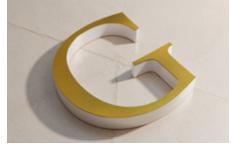

### Epoxy Front-Lit

Epoxy Letter use a specially formulated resin for a uniformly diffused light transfer, making these letters bright and refined. Magnificently sculpted and engineered, these letters are a perfect choice for any interior low-profile signs with a depth of 1.5 inch. Epoxy resin filled channel letters can be produced to your specific requirements in a wide variety of sizes, fonts and color and equipped for easy installation and service access.

### Technical details and options:

- Depth : 1.5 ~ 3" (custom available)
- Return : Stainless steel, Aluminum, G/A steel (custom available)
- Painting : various colors (custom available)
- UV Protected Resin : various color translucent vinyl face
- LED Color : 2500K~10000K, Red, Green, Blue, Yellow, RGB fullcolor